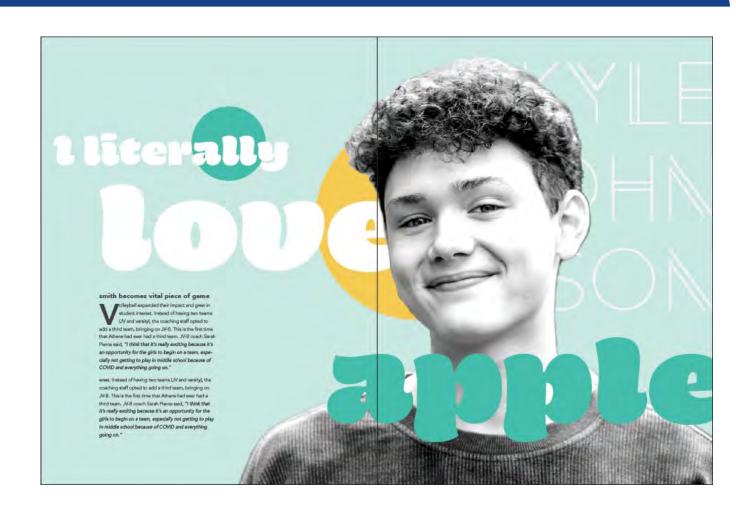

009 BY: JACOB MCCARTHY ADAMS
COVID-19

Student Features with Framing

**INSPIRATION** 

Athens Drive loved the idea of images breaking out of photos and worked to create moments where photos broke the frame BUT they wanted it to be subtle and to integrate large type.