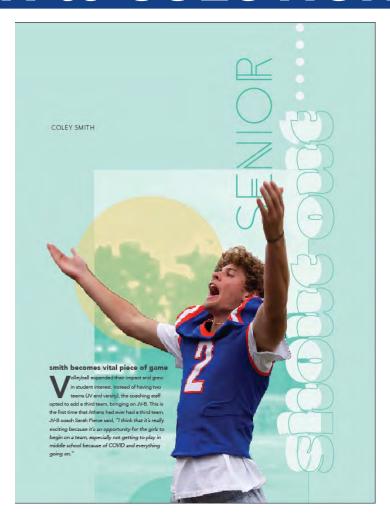

009 BY: JACOB MCCARTHY ADAMS
COVID-19

Student Features with Framing

**INSPIRATION** 

Athens Drive loved the idea of images breaking out of photos and worked to create moments where photos broke the frame BUT they wanted it to be subtle and to integrate large type.