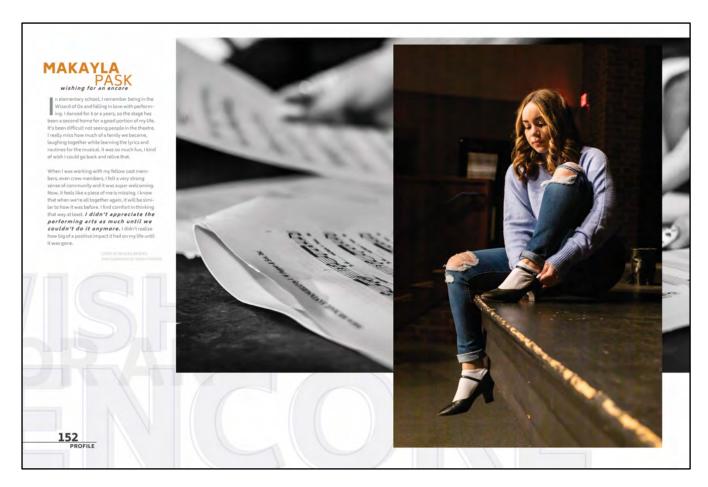

#### MODS with framing

Emily Bell, SENIOR

I started working as an ice skating assistant when I was 14. I grew up at the rink. It made sense for me to work as an instructor. One of my favorite things is teaching a kid who's scared to fall because not only is that such a big part of skating but it's a life skill. In my class we get up when we fall and say "that's okay."